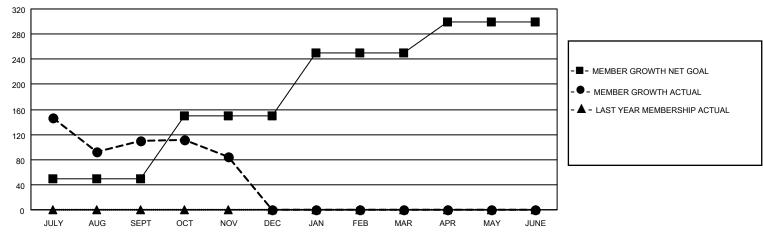

## GOALS AND ACTUAL MEMBERS CUMULATIVE

| DROPPED CLUBS: 6 |     | 109 CLUBS OF 171 ADDED 1 OR<br>MORE NEW MEMBERS | GENDER DISTRIBUTION                   |                |  |
|------------------|-----|-------------------------------------------------|---------------------------------------|----------------|--|
|                  |     | INIONE NEW WILMBERG                             | MALE                                  | 5,970 (77.51%) |  |
|                  |     |                                                 | FEMALE                                | 1,732 (22.49%) |  |
| DROPPED MEMBERS  |     |                                                 | NON BINARY                            | 0 (0.00%)      |  |
|                  |     |                                                 | PREFER NOT TO ANSWER                  | 0 (0.00%)      |  |
| DECEASED         | 18  |                                                 |                                       |                |  |
| CLUB CANCELLED   | 136 | CLICK HERE FOR CUMULATIVE                       | TOTAL FAMILY UNIT MEMBERS             | 3,978          |  |
| OTHER            | 106 | MEMBERSHIP DATA                                 |                                       |                |  |
| TOTAL 260        |     |                                                 | FAMILY MEMBERS PAYING HALF DUES 2,569 |                |  |
|                  |     |                                                 |                                       |                |  |