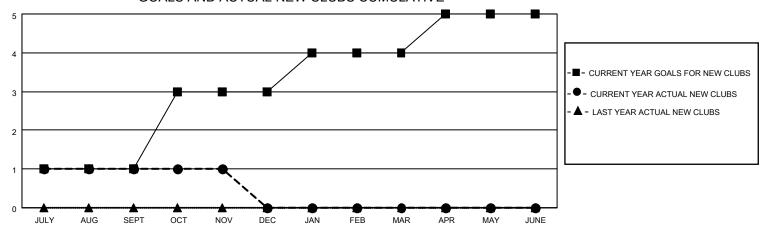

ONTHLY MEMBERSHIP PROGRESS REPORT

LOCATION INDIA District 324 E Results as of: 11/30/2021

| Clubs  RESULTS FOR 2021-2022 |   |   |   | Members RESULTS FOR 2021-2022 |     |     |     |
|------------------------------|---|---|---|-------------------------------|-----|-----|-----|
|                              |   |   |   |                               |     |     |     |
| JULY/AUG/SEPT                | 1 | 1 | 6 | JULY/AUG/SEPT                 | 50  | 337 | 202 |
| OCT/NOV/DEC                  | 2 | 0 | 0 | OCT/NOV/DEC                   | 100 | 32  | 58  |
| JAN/FEB/MAR                  | 1 | 0 | 0 | JAN/FEB/MAR                   | 100 | 0   | 0   |
| APR/MAY/JUNE                 | 1 | 0 | 0 | APR/MAY/JUNE                  | 50  | 0   | 0   |

## GOALS AND ACTUAL NEW CLUBS CUMULATIVE



## GOALS AND ACTUAL MEMBERS CUMULATIVE



| DROPPED CLUBS: 6 |     | 109 CLUBS OF 171 ADDED 1 OR<br>MORE NEW MEMBERS | GENDER DISTRIBUTION                   |                |  |
|------------------|-----|-------------------------------------------------|---------------------------------------|----------------|--|
|                  |     | INIONE NEW WILMBERG                             | MALE                                  | 5,970 (77.51%) |  |
|                  |     |                                                 | FEMALE                                | 1,732 (22.49%) |  |
| DROPPED MEMBERS  |     |                                                 | NON BINARY                            | 0 (0.00%)      |  |
|                  |     |